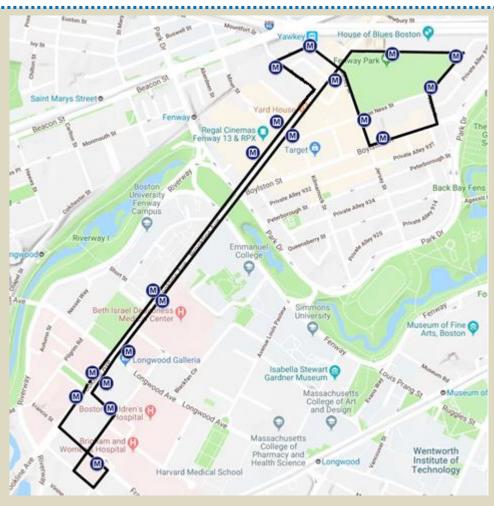

|                                   | 2:08 PM                         |
| 2:15 PM                           | Travel Time to LMA Approx. 12-15 Minutes |               |               |                        |                |                  |                                   |                                   | 2:38 PM                         |
| 2:30 PM                           | Travel Time to LMA Approx. 12-15 Minutes |               |               |                        |                |                  |                                   |                                   | 2:43 PM                         |

\*Times in Red and Italicize are approximate times only. Buses may arrive before or after this time depending on traffic.\*

## Route Map **Fenway Midday Inbound**