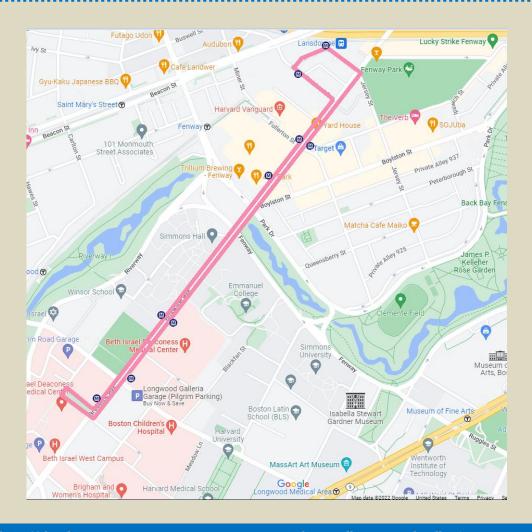

## Route Schedules Fenway Midday Express

| BIDMC West Campus                                    | BIDMCShaprio Building BIDMCMain Campus (Northbound) Brookline at Fullerton ABTA Yawkey | 20 Overland St. | Landmai (South ( |
|------------------------------------------------------|----------------------------------------------------------------------------------------|-----------------|--------------------------------------------------------------------------------------------------------------------------------------------------------------------------------------------------------------------------------------------------------------------------------------------------------------------------------------------------------------------------------------------------------------------------------------------------------------------------------------------------------------------------------------------------------------------------------------------------------------------------------------------------------------------------------------------------------------------------------------------------------------------------------------------------------------------------------------------------------------------------------------------------------------------------------------------------------------------------------------------------------------------------------------------------------------------------------------------------------------------------------------------------------------------------------------------------------------------------------------------------------------------------------------------------------------------------------------------------------------------------------------------------------------------------------------------------------------------------------------------------------------------------------------------------------------------------------------------------------------------------------------------------------------------------------------------------------------------------------------------------------------------------------------------------------------------------------------------------------------------------------------------------------------------------------------------------------------------------------------------------------------------------------------------------------------------------------------------------------------------------------|
| Outbound MID                                         |                                                                                        |                 |                                                                                                                                                                                                                                                                                                                                                                                                                                                                                                                                                                                                                                                                                                                                                                                                                                                                                                                                                                                                                                                                                                                                                                                                                                                                                                                                                                                                                                                                                                                                                                                                                                                                                                                                                                                                                                                                                                                                                                                                                                                                                                                                |
| 10:25 AM                                             | Time to Fenway Approx. 10 Minutes                                                      | 10:37 AM        | Travel Time to LMA Approx. 8-10 Minutes 10:44 AM                                                                                                                                                                                                                                                                                                                                                                                                                                                                                                                                                                                                                                                                                                                                                                                                                                                                                                                                                                                                                                                                                                                                                                                                                                                                                                                                                                                                                                                                                                                                                                                                                                                                                                                                                                                                                                                                                                                                                                                                                                                                               |
| 10:45 AM                                             | Time to Fenway Approx. 10 Minutes                                                      | 10:57 AM        | Travel Time to LMA Approx. 8-10 Minutes 11:04 AM                                                                                                                                                                                                                                                                                                                                                                                                                                                                                                                                                                                                                                                                                                                                                                                                                                                                                                                                                                                                                                                                                                                                                                                                                                                                                                                                                                                                                                                                                                                                                                                                                                                                                                                                                                                                                                                                                                                                                                                                                                                                               |
| 11:05 AM                                             | Time to Fenway Approx. 10 Minutes                                                      | 11:17 AM        | Travel Time to LMA Approx. 8-10 Minutes 11:24 AM                                                                                                                                                                                                                                                                                                                                                                                                                                                                                                                                                                                                                                                                                                                                                                                                                                                                                                                                                                                                                                                                                                                                                                                                                                                                                                                                                                                                                                                                                                                                                                                                                                                                                                                                                                                                                                                                                                                                                                                                                                                                               |
| 11:25 AM                                             | Time to Fenway Approx. 10 Minutes                                                      | 11:37 AM        | Travel Time to LMA Approx. 8-10 Minutes 11:44 AM                                                                                                                                                                                                                                                                                                                                                                                                                                                                                                                                                                                                                                                                                                                                                                                                                                                                                                                                                                                                                                                                                                                                                                                                                                                                                                                                                                                                                                                                                                                                                                                                                                                                                                                                                                                                                                                                                                                                                                                                                                                                               |
| From 11:25-1:45PM Buses will depart every 20 minutes |                                                                                        |                 |                                                                                                                                                                                                                                                                                                                                                                                                                                                                                                                                                                                                                                                                                                                                                                                                                                                                                                                                                                                                                                                                                                                                                                                                                                                                                                                                                                                                                                                                                                                                                                                                                                                                                                                                                                                                                                                                                                                                                                                                                                                                                                                                |
| 1:45 PM                                              | Time to Fenway Approx. 10 Minutes                                                      | 1:57 PM         | Travel Time to LMA Approx. 8-10 Minutes 2:04 PM                                                                                                                                                                                                                                                                                                                                                                                                                                                                                                                                                                                                                                                                                                                                                                                                                                                                                                                                                                                                                                                                                                                                                                                                                                                                                                                                                                                                                                                                                                                                                                                                                                                                                                                                                                                                                                                                                                                                                                                                                                                                                |
| 2:05 PM                                              | Time to Fenway Approx. 10 Minutes                                                      | 2:17 PM         | Travel Time to LMA Approx. 8-10 Minutes 2:24 PM                                                                                                                                                                                                                                                                                                                                                                                                                                                                                                                                                                                                                                                                                                                                                                                                                                                                                                                                                                                                                                                                                                                                                                                                                                                                                                                                                                                                                                                                                                                                                                                                                                                                                                                                                                                                                                                                                                                                                                                                                                                                                |
| 2:25 PM                                              | Time to Fenway Approx. 10 Minutes                                                      | 2:40 PM         | Travel Time to LMA Approx. 8-10 Minutes 2:47 PM                                                                                                                                                                                                                                                                                                                                                                                                                                                                                                                                                                                                                                                                                                                                                                                                                                                                                                                                                                                                                                                                                                                                                                                                                                                                                                                                                                                                                                                                                                                                                                                                                                                                                                                                                                                                                                                                                                                                                                                                                                                                                |